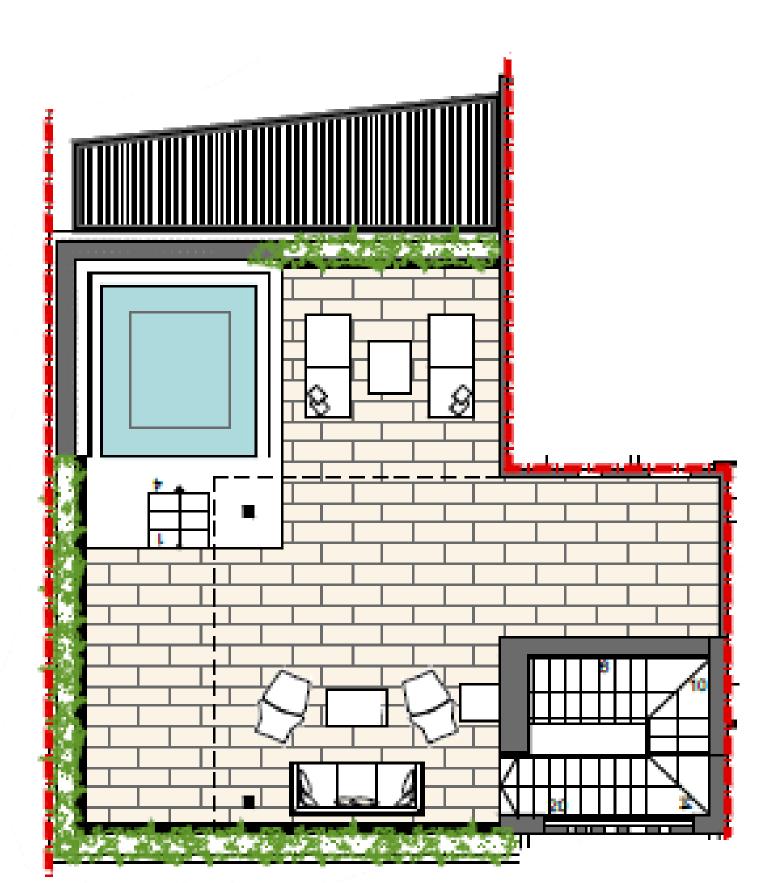

THE yourdoorstep.
CLUBHOUSE
RESTAURANT
SPA

| Type  | 3 Bedrooms + Roof |
|-------|-------------------|
| Area  | 151 Sqm + 69 Sqm  |
| Floor | Second            |