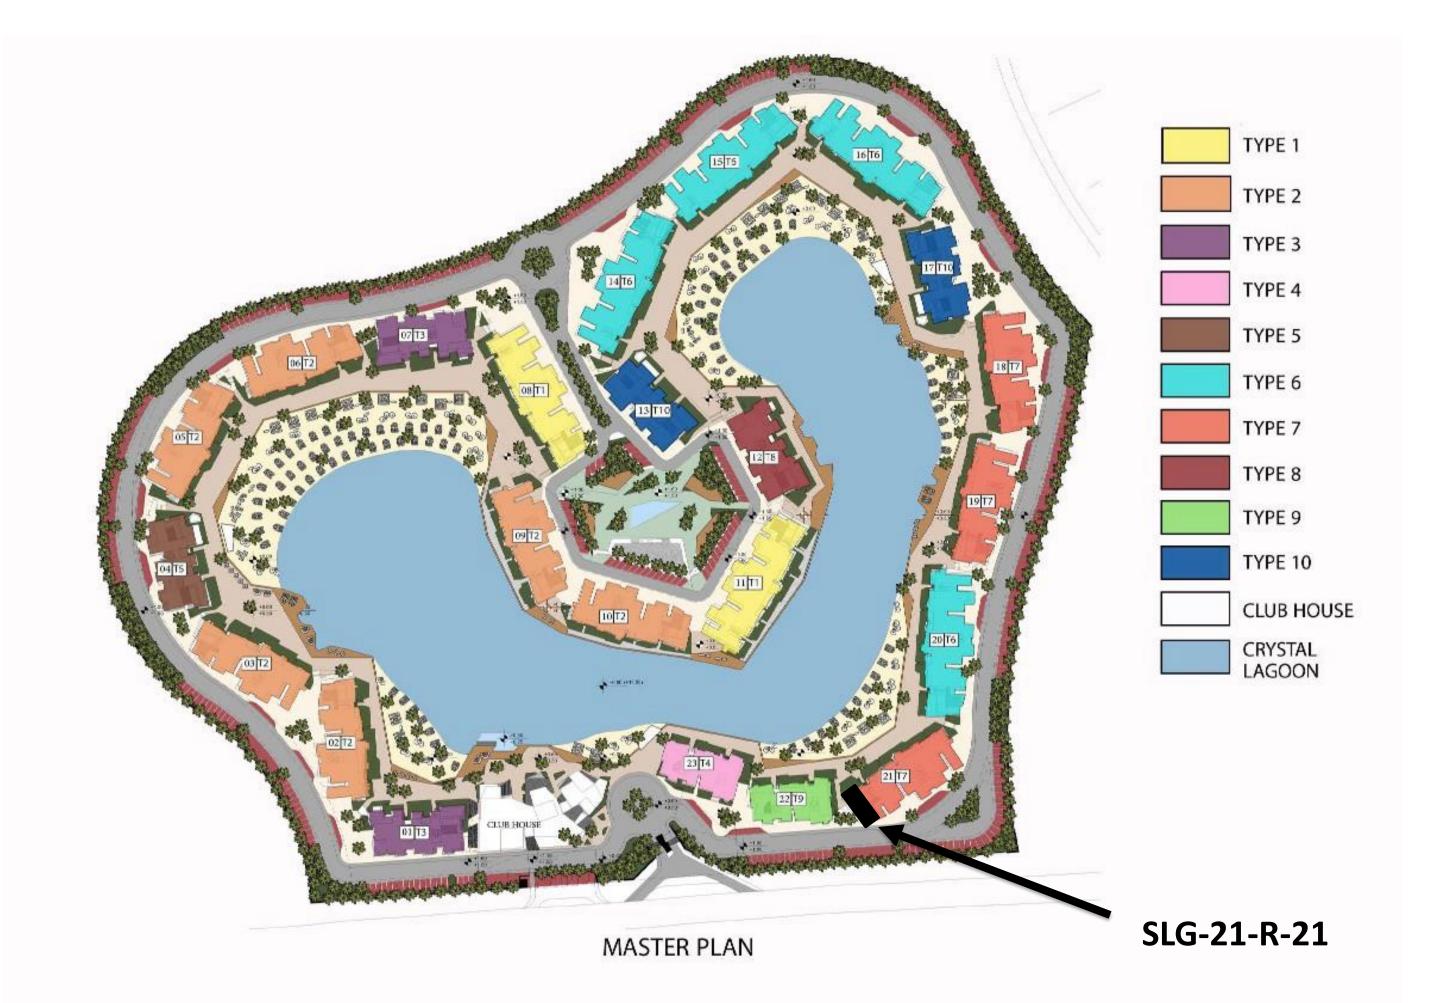

THE yourdoorstep.
CLUBHOUSE
RESTAURANT
SPA

| Type  | 3 Bedrooms + Roof |
|-------|-------------------|
| Area  | 151 Sqm + 69 Sqm  |
| Floor | Second            |