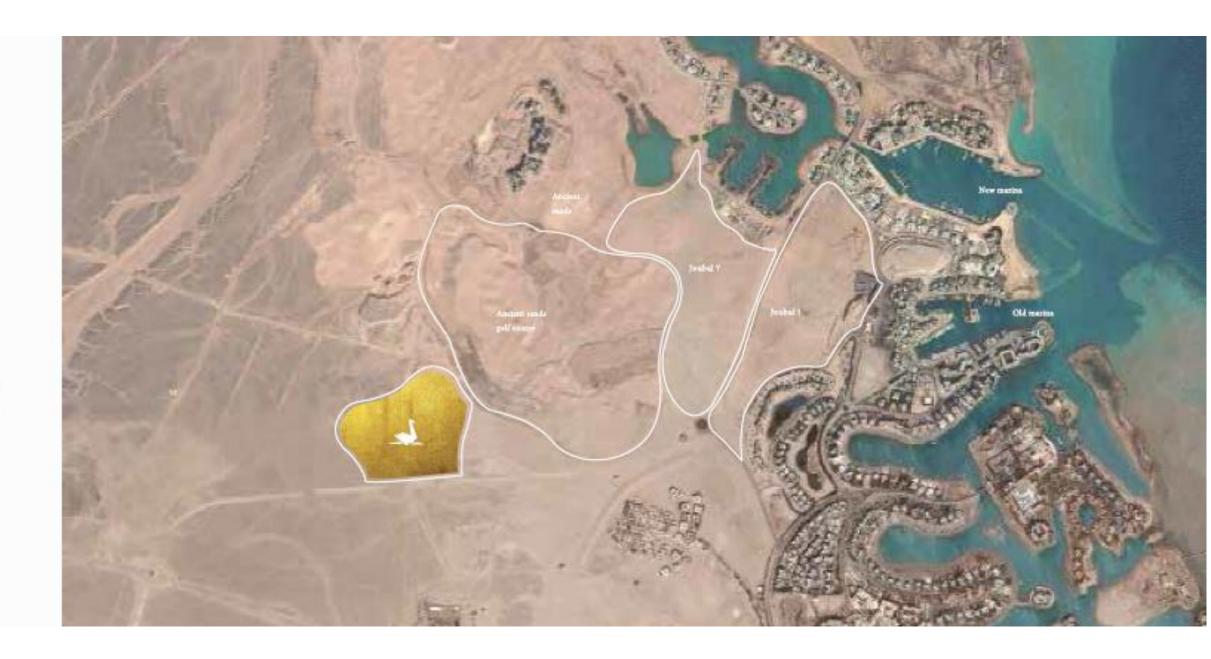

Located in the Heart of B Gouna; a few minutes away from El Gouna: s main hubs, Abu Tig Marina and its new extension, the New Marina and the Downtown Area, 25 Kilometers north of Hurghada, a four hour flight from Europe-s major capitals.