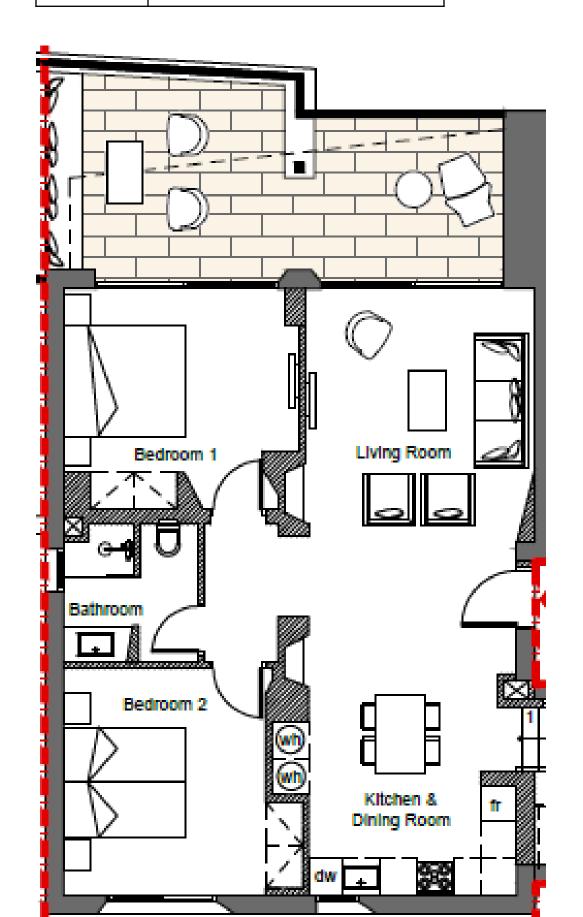

THE yourdoorstep.
CLUBHOUSE
RESTAURANT
SPA

| Type  | 3 Bedrooms + Roof |
|-------|-------------------|
| Area  | 151 Sqm + 69 Sqm  |
| Floor | Second            |