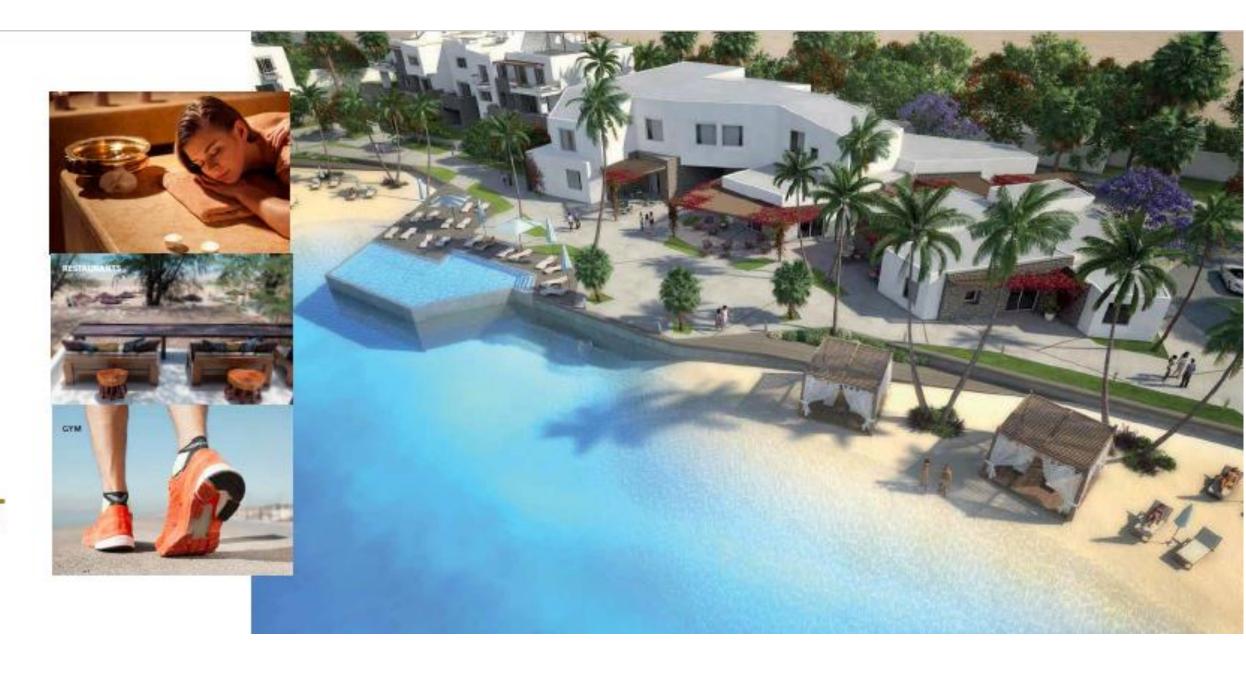

## LOCATION IN EL GOUNA

Because we want to ensure the comfort of our residents we have designed a clubhouse to cater the needs of our community. SwanLake El Gouna clubhouse is fully equipped with its own fitness club, Spa and Restaurant to bring all the essential facilities closer to your door step.

THE yourdoorstep.
CLUBHOUSE
RESTAURANT
SPA

| Type  | 3 Bedrooms + Roof |
|-------|-------------------|
| Area  | 151 Sqm + 69 Sqm  |
| Floor | Second            |